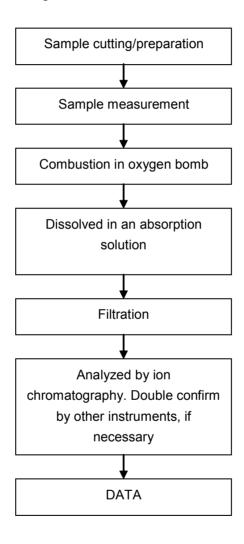

### Halogen Testing (oxygen bomb) Flow Chart

- 1) Name of the person who made testing: Sisily Yin
- 2) Name of the person in charge of testing: Linda Li

This document is issued by the Company subject to its General Conditions of Service printed overleaf, available on request or accessible at <a href="http://www.sgs.com/en/Terms-and-Conditions.aspx">http://www.sgs.com/en/Terms-and-Conditions.aspx</a> and, for electronic format documents, subject to Terms and Conditions for Electronic Documents at <a href="http://www.sgs.com/en/Terms-and-Conditions/Terms-en-Document.aspx">http://www.sgs.com/en/Terms-en-Document.aspx</a>. Attention is drawn to the limitation of liability, indemnification and jurisdiction issues defined therein. Any holder of this document is advised that information contained hereon reflects the Company's findings at the time of its intervention only and within the limits of Client's instructions, if any. The Company's sole responsibility is to its Client and this document does not exonerate parties to a transaction from exercising all their rights and obligations under the transaction documents. This document cannot be reproduced except in full, without prior written approval of the Company. Any unauthorized alteration, forgery or falsification of the content or appearance of this document is unlawful and offenders may be prosecuted to the fullest extent of the law. Unless otherwise stated the results shown in this test report refer only to the sample(s) tested.